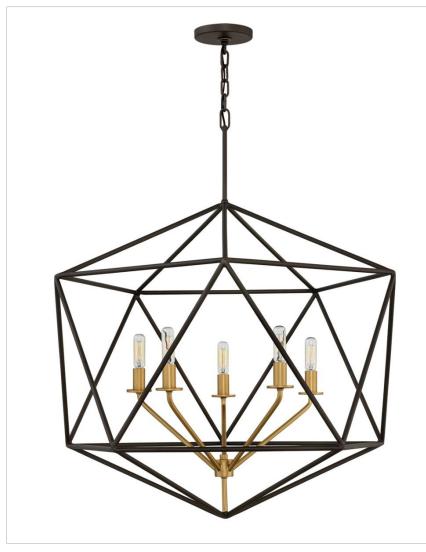

## **ASTRID**

## 3025MM

## LARGE OPEN FRAME

Sleek and chic, Astrid is designed as an airy geometric beauty balanced with robust welded construction. The inner light cluster, uniquely wired from the bottom, appears to float inside the outer cage. The two-tone finish further enhances the layering effect for added depth and dimension.

| DETAILS       |                       |
|---------------|-----------------------|
| FINISH:       | Metallic Matte Bronze |
| MATERIAL:     | Steel                 |
| SLOPE DEGREE: | 90                    |
| DIMMABLE:     | No                    |