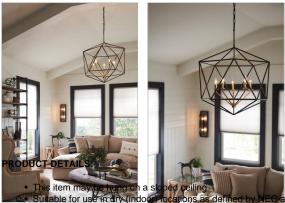

## LARGE OPEN FRAME

Sleek and chic, Astrid is designed as an airy geometric beauty balanced with robust welded construction. The inner light cluster, uniquely wired from the bottom, appears to float inside the outer cage. The two-tone finish further enhances the layering effect for added depth and dimension.