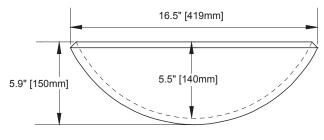

# NOMINAL DIMENSIONS

• 16.5" Diameter x 5.9" Height

# **PRODUCT DIAGRAM**

SIDE