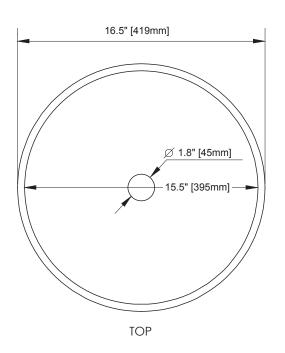

# NOMINAL DIMENSIONS

• 16.5" Diameter x 5.9" Height

# **PRODUCT DIAGRAM**

SIDE