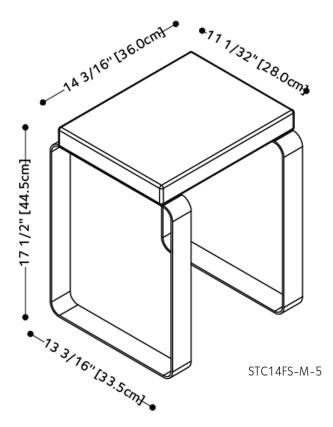

### **TECHNICAL DETAILS**

Width: 13.19"Length: 14.19"Height: 14.5"

WETSTYLE cannot be held responsible for any technical errors and reserves the right to make revisions without notice. Approximate measurement. The manufacturer accepts ¼" (6.35mm) variance.