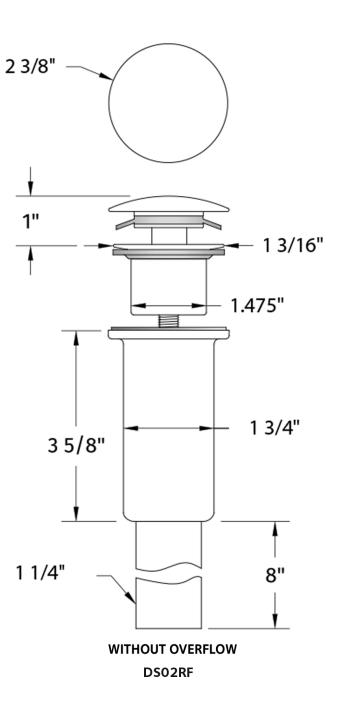

## **TECHNICAL DETAILS**

- Width: 1.19"
- Length: 1.19"
- Height: 12.63"

WETSTYLE cannot be held responsible for any technical errors and reserves the right to make revisions without notice. Approximate measurement. The manufacturer accepts <sup>1</sup>/<sub>4</sub>" (6.35mm) variance.

### Model

- DS02RF For Sink WITHOUT Overflow
- DS02RF-O For Sink WITH Overflow