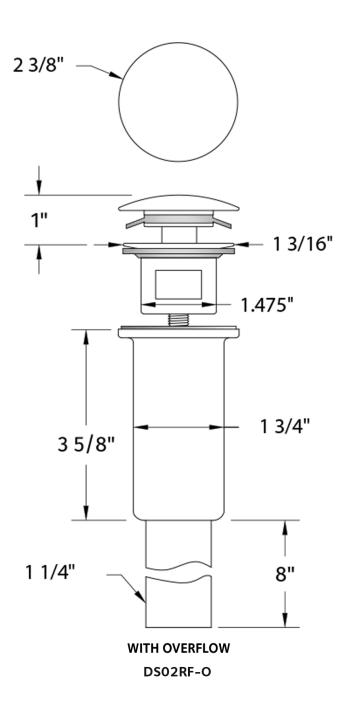

## **TECHNICAL DETAILS**

- Width: 1.19"
- Length: 1.19"
- Height: 12.63"

WETSTYLE cannot be held responsible for any technical errors and reserves the right to make revisions without notice. Approximate measurement. The manufacturer accepts <sup>1</sup>/<sub>4</sub>" (6.35mm) variance.

### Model

- DS02RF For Sink WITHOUT Overflow
- DS02RF-O For Sink WITH Overflow