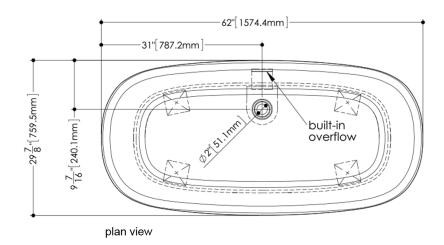

# **TECHNICAL DETAILS**

Width: 29.88"Length: 62"Height: 22.875"

• Weight: 133 lbs / 60 kg

WETSTYLE Plug & Bathe™ overflow and drain connection system includes:

Soft-touch pop-up drain, for built-in overflow. Fits both 1-1/2" ABS drain waste and 1-1/2" tubular brass

1-1/2" ABS Direct vertical drain waste fitting (copper/brass option also available)

1-1/2" ABS 90° Elbow drain waste fitting (copper/brass option also available)

**BCL 01** 

WETSTYLE cannot be held responsible for any technical errors and reserves the right to make revisions without notice. Approximate measurement. The manufacturer accepts ¼" (6.35mm) variance.