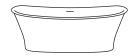

toe touch drain

Plug & Bathe drain connection for quick install

# **TECHNICAL DETAILS**

Width: 29.88"Length: 62"Height: 22.875"

• Weight: 133 lbs / 60 kg



WETSTYLE Plug & Bathe™ overflow and drain connection system includes:

Soft-touch pop-up drain, for built-in overflow. Fits both 1-1/2" ABS drain waste and 1-1/2" tubular brass

1-1/2" ABS Direct vertical drain waste fitting (copper/brass option also available)

1-1/2" ABS 90° Elbow drain waste fitting (copper/brass option also available)





**BCL 01** 

WETSTYLE cannot be held responsible for any technical errors and reserves the right to make revisions without notice. Approximate measurement. The manufacturer accepts ¼" (6.35mm) variance.

WETSTYLE.COM 1-888-536-9001 | Montréal, Canada Page 2



# **AVAILABLE CONFIGURATIONS**



Freestanding

## **OPTIONS**

#### Model

• BCL01 - Freestanding

#### **Drain Overflow Trim Finish**

- Brushed Nickel Drain No Trim Overflow (#BNNT)
- Brushed Nickel Drain and Overflow (#BN)
- Matte Black Drain No Trim Overflow (#MBNT)
- Matte Black Drain and Overflow (#MB)
- Polished Chrome Drain No Trim Overflow (#PCNT)
- Polished Chrome Drain and Overflow (#PC)
- Satin Brass Drain No Trim Overflow (#SBNT)
- Satin Brass Drain and Overflow (#SB)

# **CODES/STANDARDS APPLICABLES**

IAPMO-ANSI Z124.1 IAPMO-ANSI Z124.3 CSA B 45.0 CSA B 45.4

## Faucet area recommanded

Wall-mounted or floor-mounted

## **WETMAR BIO Finish**

- White Matte (#MA)
- White True High Gloss (#GA)

## **Plumbing Connection**

- Copper/Brass Connection local code dependant (#COP)
- Standard ABS Connection

WETST