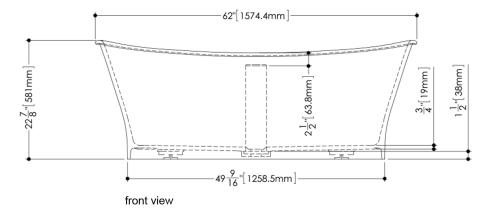

# **TECHNICAL DETAILS**

Width: 29.88"Length: 62"Height: 22.875"

• Weight: 133 lbs / 60 kg

WETSTYLE Plug & Bathe™ overflow and drain connection system includes:

Soft-touch pop-up drain, for built-in overflow. Fits both 1-1/2" ABS drain waste and 1-1/2" tubular brass

1-1/2" ABS Direct vertical drain waste fitting (copper/brass option also available)

1-1/2" ABS 90° Elbow drain waste fitting (copper/brass option also available)

**BCL 01** 

WETSTYLE cannot be held responsible for any technical errors and reserves the right to make revisions without notice. Approximate measurement. The manufacturer accepts ¼" (6.35mm) variance.