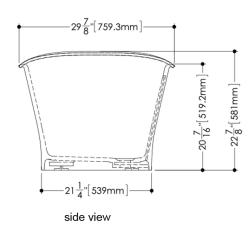

# **TECHNICAL DETAILS**

Width: 29.88"Length: 62"Height: 22.875"

• Weight: 133 lbs / 60 kg

WETSTYLE Plug & Bathe™ overflow and drain connection system includes:

Soft-touch pop-up drain, for built-in overflow. Fits both 1-1/2" ABS drain waste and 1-1/2" tubular brass

1-1/2" ABS Direct vertical drain waste fitting (copper/brass option also available)

1-1/2" ABS 90° Elbow drain waste fitting (copper/brass option also available)

**BCL 01** 

WETSTYLE cannot be held responsible for any technical errors and reserves the right to make revisions without notice. Approximate measurement. The manufacturer accepts ¼" (6.35mm) variance.