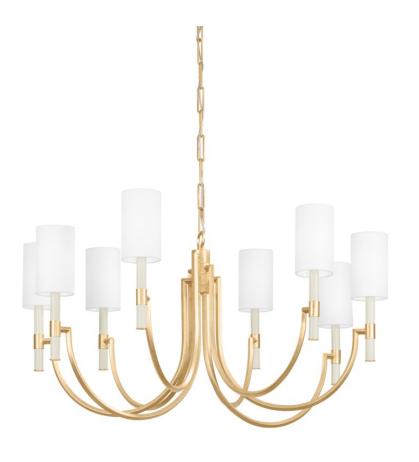

# **GUSTINE**

F1140-VGL

Graceful downward sweeping arms straighten and extend into square metal accent tubes that hold cream-colored candle sleeves, creating an elegant look that is effortlessly useable. Both finishes add texture, with the Vintage Gold Leaf bringing warmth and the Forged Iron a more dramatic feel. The sconce and the chandelier are each available in two sizes and both finishes to fit any interior space.

# **DIMENSIONS**

Height 19.50"

Width/Diameter 42.00"

Minimum Height 23.00"

Maximum Height 92.50"

Canopy/Backplate

Hanging Type 72

Weight 20.90lb