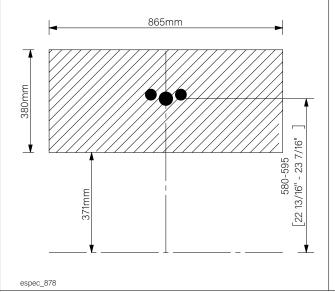

SECCIÓN A-A

Área de instalación válvulas y desagües Installation area for water connections Zone d'installation des bondes et siphons Einbau Bereich für Ablaufgarnitur und Siphon

Imagenes no a escala / Draw not to scale / Echelle non respectée