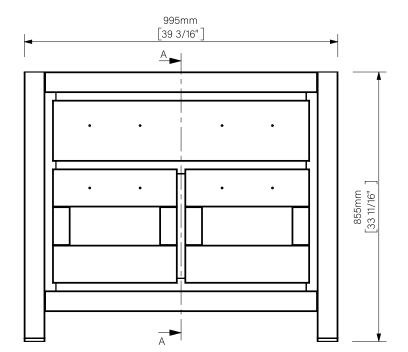

SECCIÓN A-A



Área de instalación válvulas y desagües Installation area for water connections Zone d'installation des bondes et siphons Einbau Bereich für Ablaufgarnitur und Siphon









Imagenes no a escala / Draw not to scale / Echelle non respectée

Peso / Weight / Poids:

Acabados / Finish / Finitions: Según tarifa vigente / As per valid pricelist / Selon le tarif en vigueur

Normas / Regulations / Normes: UNE EN 14749, UNE 56867, UNE 56868

Sonia S.A se reserva el derecho de realizar cualquier cambio sin previo aviso Sonia S.A has the right to make changes without notice

Sonia S.A se réserve le droit de procéder à tout changement sans notification préalable