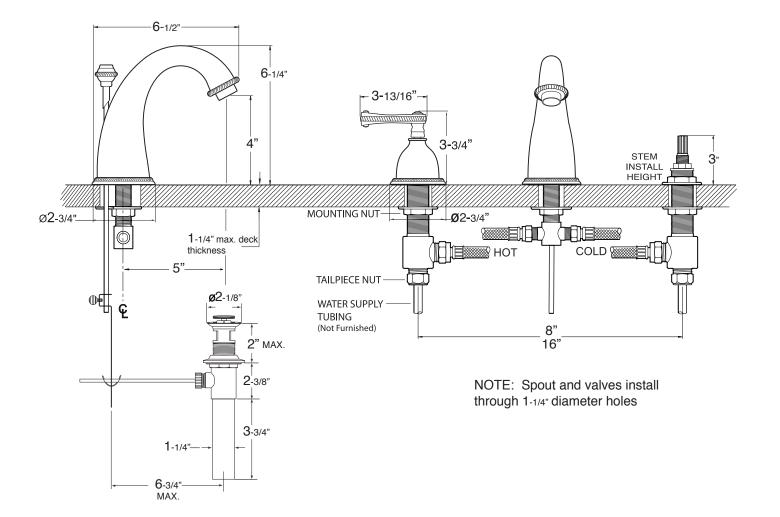

## **FEATURES:**

- All brass construction. Flexible hoses designed to be installed on 8" to 16" centers. Includes pop-up style drain assembly.
- · Curved rope lever style handles with setscrew attachment.
- Quarter turn ceramic disc valve cartridge.
- · Available in all finishes. Warranty varies according to finish selection.
- · Standard aerator is limited to 2.2 gpm. Certified to meet LEED
- Watersense requirements upon request.
- Certified to meet and exceed the following codes and standards: ASME A112.18.1 CSA B125

## Specifications

## Series 830

Siena

Widespread Lavatory Set 1.837908

Note: Measurements are subject to change or cancellation. No responsibility is assumed for use of superseded or voided pages.