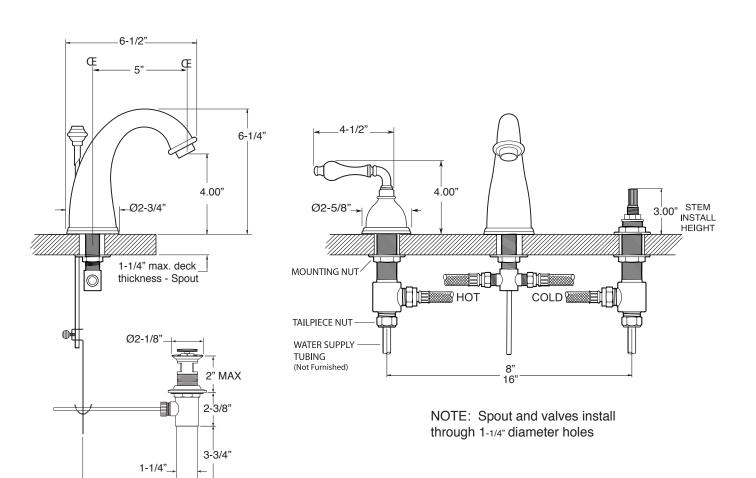

## FEATURES:

- All brass construction. Flexible hoses designed to be installed on 8" to 16" centers. Includes pop-up style drain assembly.
- Lever style handles with setscrew attachment.
- 1/4-turn ceramic disc valve cartridge.
- Available in all finishes. Warranty varies according to finish selection.
- Standard aerator is limited to 1.2 gpm.
- Certified to meet or exceed the following codes and standards: ASME A112.18.1/CSAB 125.1-2012

## Series 800

1.808108 Houston Widespread Lavatory Set

Note: Measurements are subject to change or cancellation. No responsibility is assumed for use of superseded or voided pages.

6-3/4" MAX.