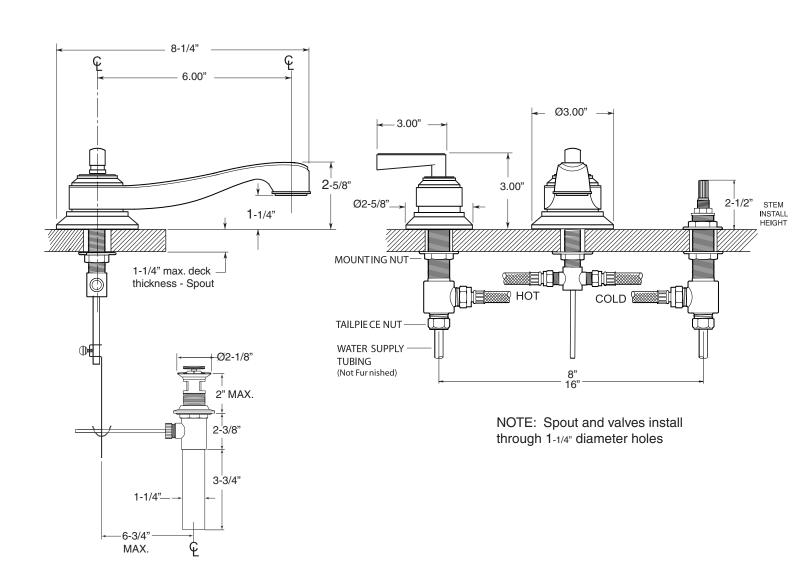

## **Specifications**

## **FEATURES:**

- All brass construction. Flexible hoses designed to be installed on 8" to 16" centers. Includes pop-up style drain assembly.
- Lever style handle with setscrew attachment.
- 1/4-turn ceramic disc valve cartridge.
- Available in all finishes. Warranty varies according to finish selection.
- Standard aerator is limited to 1.5 gpm.
- Certified to meet and exceed the following codes and standards: ASME A112.18.1-2005/CSAB 125.1-2005

## Series 620

1.629308 Moderne Widespread Lavatory Set

Note: Measurements are subject to change or cancellation. No responsibility is assumed for use of superseded or voided pages.