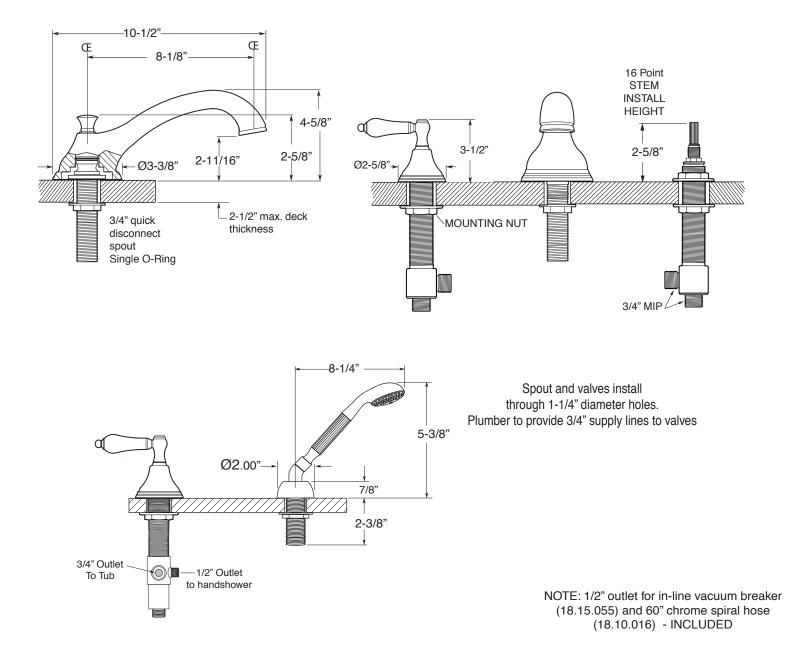

# Specifications

## Series 400

### Roman Tub Set with Deckmount Handshower and Diverter New Hampton Handle

#### 1.404393 (1.404393T - Trim Only)

Note: Measurements are subject to change or cancellation. No responsibility is assumed for use of superseded or voided pages.