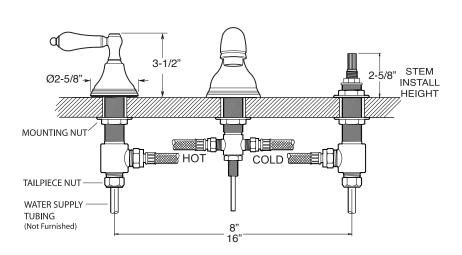

## **FEATURES:**

- All brass construction. Flexible hoses designed to be installed on 8" to 16" centers. Includes pop-up style drain assembly.
- Porcelain lever style handles and brass escutcheon with setscrew attachment.
- 1/4-turn ceramic disc valve cartridge.
- · Available in all finishes. Warranty varies according to finish selection.
- · Standard aerator is limited to 1.2 gpm.
- Certified to meet or exceed the following codes and standards: ASME A112.18.1/CSAB 125.1-2012

Series 400
1.404308
New Hampton
Widespread Lavatory Set

NOTE: Spout and valves install through 1-1/4" diameter holes