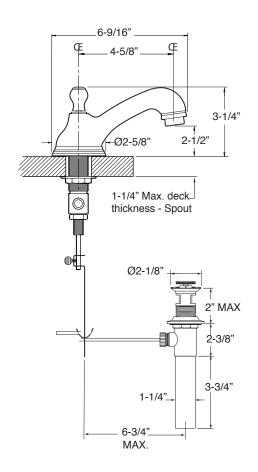

Series 400
1.404308
New Hampton
Widespread Lavatory Set

NOTE: Spout and valves install through 1-1/4" diameter holes