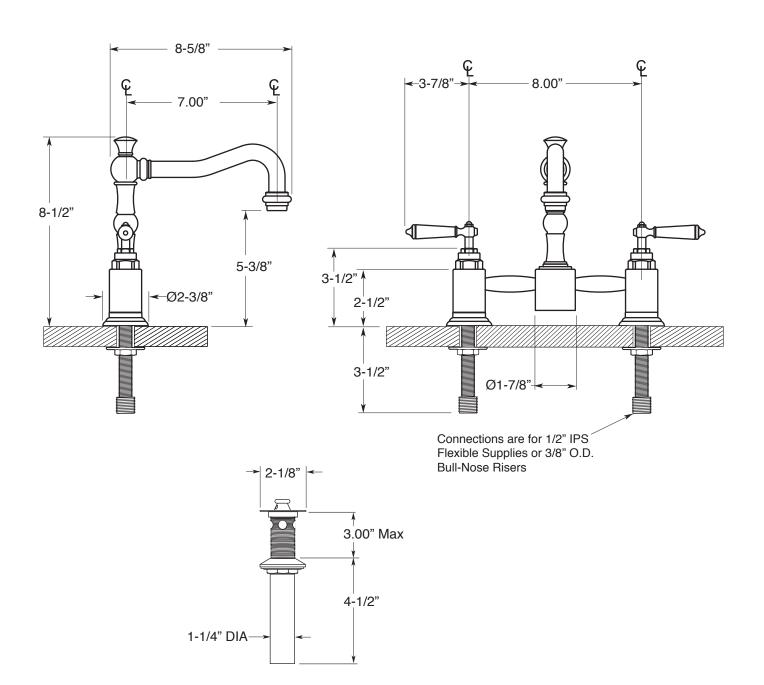

## Specifications

## Series 350

Pillar Lavatory Set (Swivel Spout) Orleans Handle (Porcelain Lever)

1.3557034

Note: Measurements are subject to change or cancellation. No responsibility is assumed for use of superseded or voided pages.