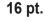

## **Aria Handle**

· Certified to meet or exceed the following codes and standards:

5-3/8"

3/4"

PRECISION CRAFTED

 Solid brass construction Valve cartridge: 18.30.893

 Reversible cartridge • 5.0 GPM @ 60 PSI

· Diverter assembly: 18.30.894

Screwdriver stop: 18.30.895

· Adjustable hot limit safety stop

ASME A112.18.1/CSAB 125.1-2012

**FEATURES:** 

•

Note: Measurements are subject to change. No responsibility is assumed for use of superseded or voided pages.