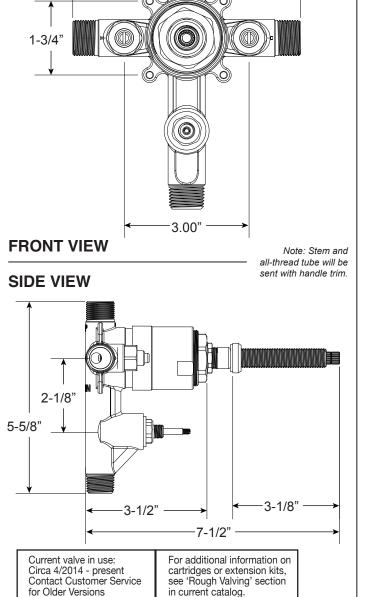

## **Aria Handle**

· Certified to meet or exceed the following codes and standards:

5-3/8"

3/4"

PRECISION CRAFTED

 Solid brass construction Valve cartridge: 18.30.893

 Reversible cartridge • 5.0 GPM @ 60 PSI

· Diverter assembly: 18.30.894

Screwdriver stop: 18.30.895

· Adjustable hot limit safety stop

ASME A112.18.1/CSAB 125.1-2012

**FEATURES:** 

•

Note: Measurements are subject to change. No responsibility is assumed for use of superseded or voided pages.