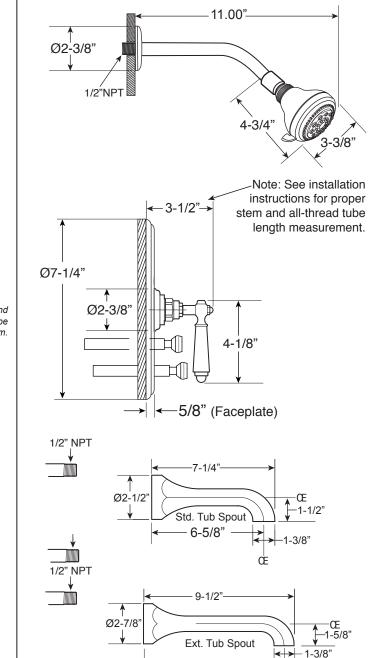

## **Aria Handle**

· Certified to meet or exceed the following codes and standards:

5-3/8"

3/4"

PRECISION CRAFTED

 Solid brass construction Valve cartridge: 18.30.893

 Reversible cartridge • 5.0 GPM @ 60 PSI

· Diverter assembly: 18.30.894

Screwdriver stop: 18.30.895

· Adjustable hot limit safety stop

ASME A112.18.1/CSAB 125.1-2012

**FEATURES:** 

•

Note: Measurements are subject to change. No responsibility is assumed for use of superseded or voided pages.