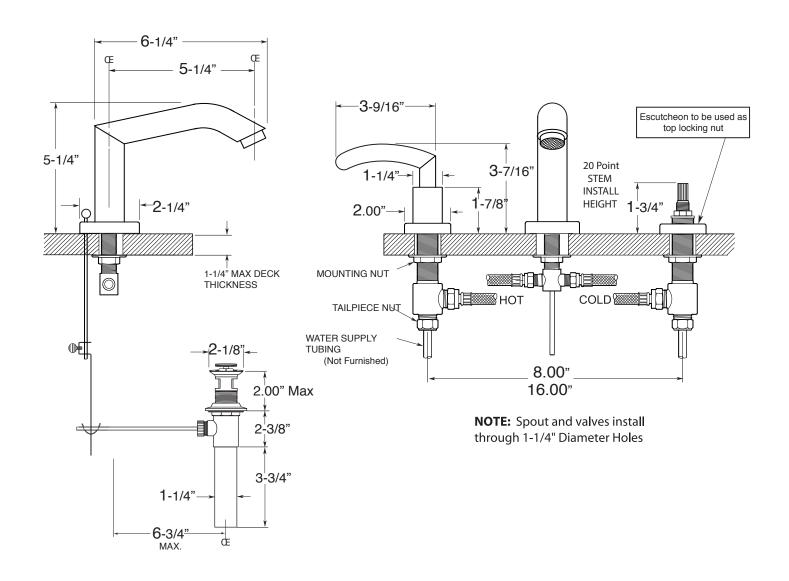

## **FEATURES:**

- All brass construction. Flexible hoses designed to be installed on 8" to 16" centers. Includes pop-up style drain assembly.
- · Lever style handle with inside screw attachment
- · Quarter turn ceramic disc valve cartridge. 20 point
- · Available in all finishes. Warranty varies according to finish selection.
- Certified to meet and exceed the following codes and standards: ASME A112.18.1-2005/CSAB125.1-2005

Prana
Series 1700
Widespread Lavatory Set
1.179208

Note: Measurements are subject to change or cancellation. No responsibility is assumed for use of superseded or voided pages.