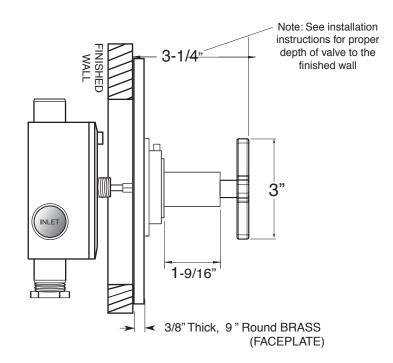

## 3/4" Thermostatic with Integral Stops

Valve & Trim Carina X Handle

1.083097D (1.083097DT Trim Only)

SIDE VIEW - INSTALLED

SIDE VIEW - VALVE ONLY

Note: Measurements are subject to change or cancellation. No responsibility is assumed for use of superseded or voided pages.