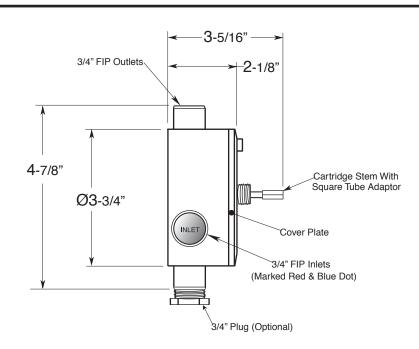

## 3/4" Thermostatic with Integral Stops

Valve & Trim Carina X Handle

1.083097D (1.083097DT Trim Only)

SIDE VIEW - INSTALLED

SIDE VIEW - VALVE ONLY

Note: Measurements are subject to change or cancellation. No responsibility is assumed for use of superseded or voided pages.