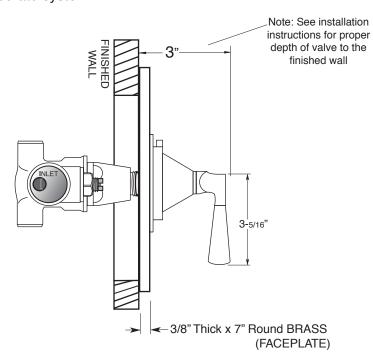

## 1/2" Thermostatic

Valve & Trim
No Volume Control
Harlow Handle

1.076096.V0 (1.076096.V0T Trim Only)

**JE VIEW - VALVE ONLY** 

Note: Measurements are subject to change or cancellation. No responsibility is assumed for use of superseded or voided pages.