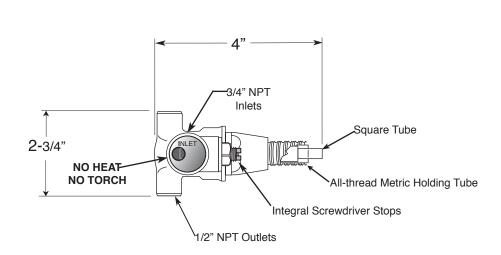

## 1/2" Thermostatic

Valve & Trim
No Volume Control
Harlow Handle

1.076096.V0 (1.076096.V0T Trim Only)

**JE VIEW - VALVE ONLY** 

Note: Measurements are subject to change or cancellation. No responsibility is assumed for use of superseded or voided pages.