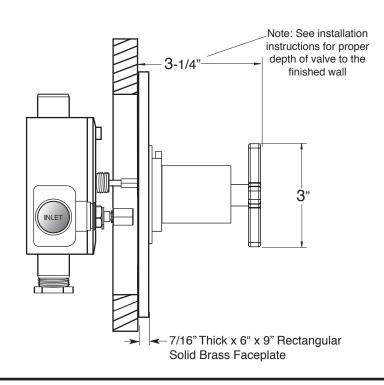

1.063997D

Tribeca X Handle (39)

(1.063997DT - Trim Only)

Euro Style 20 pt.

SIDE VIEW - INSTALLED

SIDE VIEW - VALVE ONLY

Note: Measurements are subject to change or cancellation. No responsibility is assumed for use of superseded or voided pages.