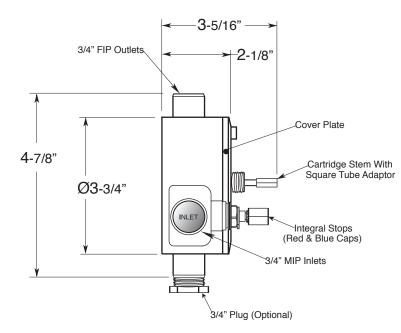

1.063997D

Tribeca X Handle (39)

(1.063997DT - Trim Only)

Euro Style 20 pt.

SIDE VIEW - INSTALLED

SIDE VIEW - VALVE ONLY

Note: Measurements are subject to change or cancellation. No responsibility is assumed for use of superseded or voided pages.