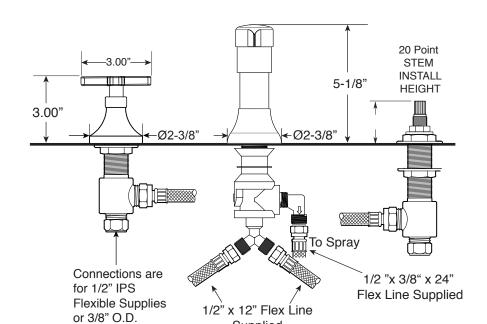

## **Deck Mount Bidet Set**

Capella X Handle

1.009890

**FEATURES:** 

All brass construction.
Hot & Cold valves and integral Vacuum Breaker/Diverter require 1-1/4"

- Hot & Cold valves and integral Vacuum Breaker/Diverter require 1-1/4" (max.) holes.
- Includes pop-up drain assembly with overflow. Longer ball rod available on request. P/N: APS.11.019
- Diverter controls water flow between douche spray & flushing rim.
- 1/4-turn ceramic disc valve cartridges for handles.
- · Available in all finishes. Warranty varies according to finish selection.
- Certified to meet and/or exceed the following codes and standards: ASME A112.18.1/CSAB125.1-2012.