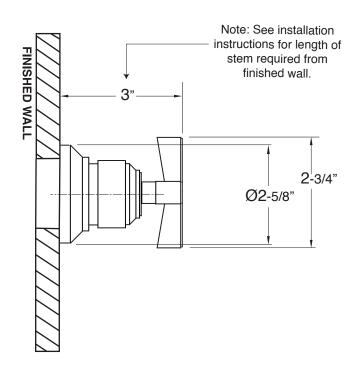

## Specifications

**Trim for Wall Valve** 

Trim Only

Moderne X Handle

For this 16pt handle and trim, use with the following valves:

18.30.020 - 1/2" Volume Control - Replacement Cartridge: 18.30.036

18.30.023 - 3/4" Volume Control - Replacement Cartridge: 18.30.011