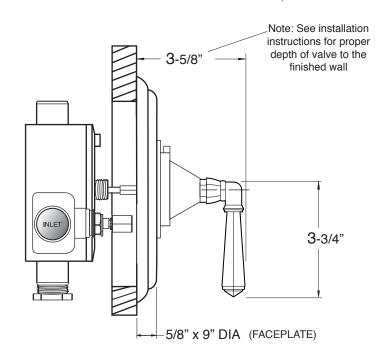

## 3/4" Thermostatic with Integral Stops

Valve & Trim Valencia Handle

1.007497D (1.007497DT Trim Only)

SIDE VIEW - INSTALLED

SIDE VIEW - VALVE ONLY

Note: Measurements are subject to change or cancellation. No responsibility is assumed for use of superseded or voided pages.