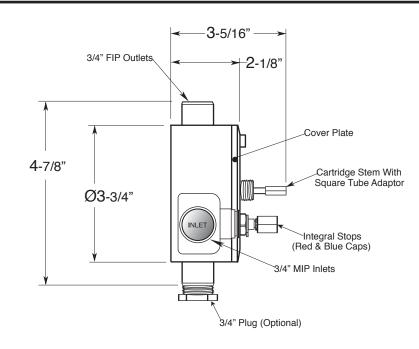

## 3/4" Thermostatic with Integral Stops

Valve & Trim Valencia Handle

1.007497D (1.007497DT Trim Only)

SIDE VIEW - INSTALLED

SIDE VIEW - VALVE ONLY

Note: Measurements are subject to change or cancellation. No responsibility is assumed for use of superseded or voided pages.