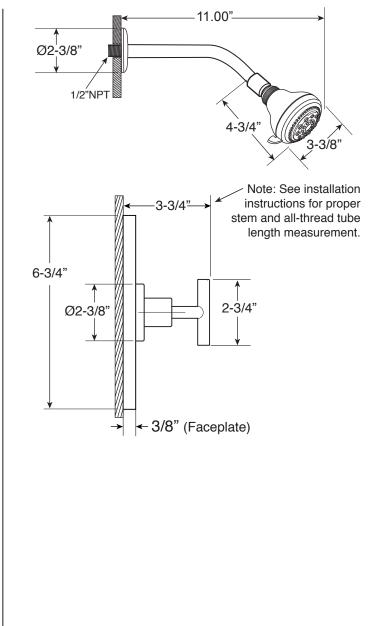

## FEATURES:

- Forged brass construction
- Valve cartridge 18.30.893
- · Adjustable hot limit safety stop
- Reversible cartridge
- 5.6 GPM @ 45 PSI
- · Includes showerhead, arm, and flange
- Certified to meet or exceed the following codes and standards: ASME A112.18.1/CSAB 125.1-2012

## Specifications

Series 3400

Pressure Balance Shower Set

1.005064 (1.005064T - Trim Only)

**Ceres II Handle** 

Euro Style 20 pt.