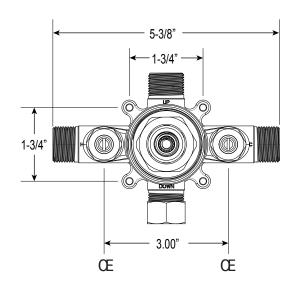

## FRONT VIEW

\*Note: Stem and all-thread tube will be sent with handle trim.

## SIDE VIEW

\* Current valve in use: Circa 4/2014 - present Contact Customer Service for Older Versions \*\* For additional information on cartridges or extension kits, see 'Rough Valving' section in current catalog.