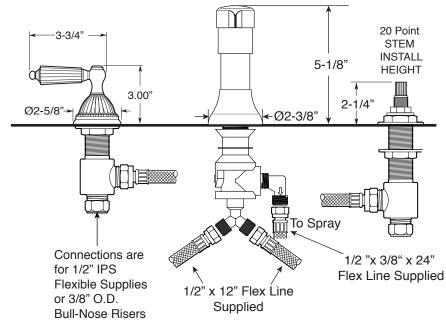

## Specifications

FEATURES: Deck Mount Bidet Set

- · All brass construction.
- Hot & Cold valves and integral Vacuum Breaker/Diverter require 1-1/4" (max.) holes.
- Includes pop-up drain assembly with overflow. Longer ball rod available on request. P/N: APS.11.019
- Diverter controls water flow between douche spray & flushing rim.
- 1/4-turn ceramic disc valve cartridges for handles.
- Available in all finishes. Warranty varies according to finish selection.
- Certified to meet and/or exceed the following codes and standards: ASME A112.18.1/CSAB125.1-2012.

1.004190

**Front View** 

**Georgian Handle** 

Note: Measurements are subject to change. No responsibility is assumed for use of superseded or voided pages.