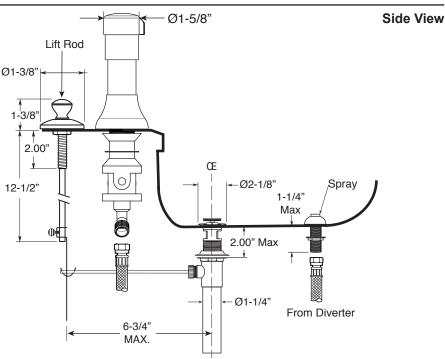

## Specifications

FEATURES: Deck Mount Bidet Set

- · All brass construction.
- Hot & Cold valves and integral Vacuum Breaker/Diverter require 1-1/4" (max.) holes.
- Includes pop-up drain assembly with overflow. Longer ball rod available on request. P/N: APS.11.019
- Diverter controls water flow between douche spray & flushing rim.
- 1/4-turn ceramic disc valve cartridges for handles.
- Available in all finishes. Warranty varies according to finish selection.
- Certified to meet and/or exceed the following codes and standards: ASME A112.18.1/CSAB125.1-2012.

1.004190

**Front View** 

**Georgian Handle** 

Note: Measurements are subject to change. No responsibility is assumed for use of superseded or voided pages.