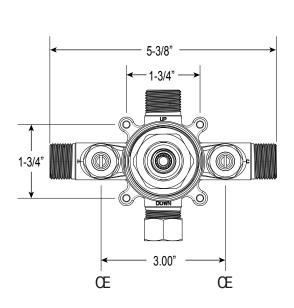

## **FRONT VIEW**

\*Note: Stem and all-thread tube will be sent with handle trim.