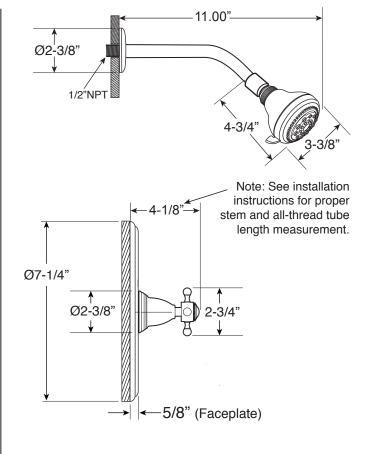

• 5.6 GPM @ 45 PSI

· Includes showerhead, arm, and flange

· Certified to meet or exceed the following codes and standards: ASME A112.18.1/CSAB 125.1-2012

16 pt.