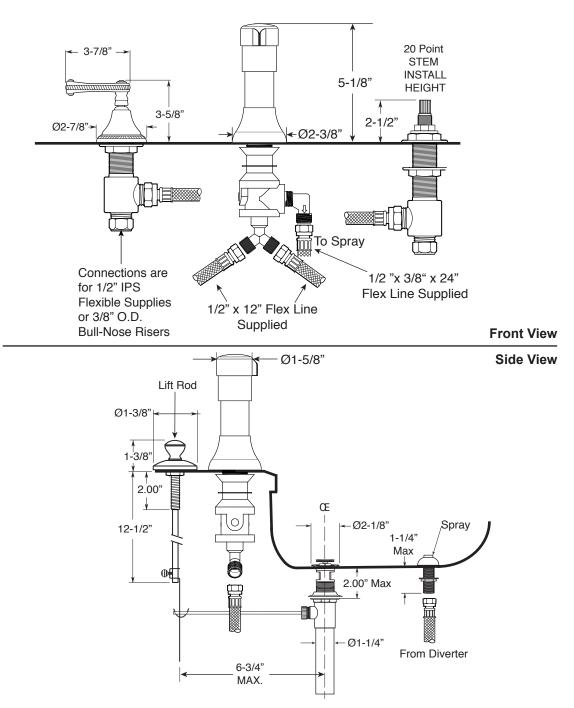

## FEATURES:

- All brass construction.
- Hot & Cold valves and integral Vacuum Breaker/Diverter require 1-1/4" (max.) holes.
- Includes pop-up drain assembly with overflow. Longer ball rod available on request. P/N: APS.11.019
- Diverter controls water flow between douche spray & flushing rim.
- 1/4-turn ceramic disc valve cartridges for handles.
- Available in all finishes. Warranty varies according to finish selection.
- Certified to meet and/or exceed the following codes and standards: ASME A112.18.1/CSAB125.1-2012.

## Specifications

## **Deck Mount Bidet Set**

1.000590

## **Charlotte Elite Handle**



Note: Measurements are subject to change. No responsibility is assumed for use of superseded or voided pages.