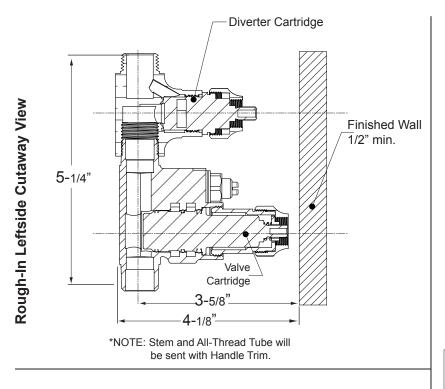

• Certified to meet or exceed the following codes and standards: ASME A112.18.1/CSAB 125.1-2012

\*NOTE: Stem and All-Thread Tube will be sent with Handle Trim.