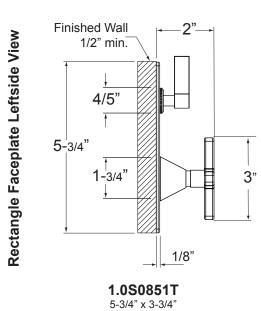

## Stella X Handle

E-Mini Therm Valve **Remote Thermostatic Valve** with Shut-Off

NOTE: MUST purchase Showerhead, Arm, Flange, and other options separately.

Finished Wall –**2-**1/2"→ 1/2" min. 4/5" 5-3/4" 3 **-**1/2" 1.0R0851T 5-3/4" round

NOTE: Measurements are subject to change or cancellation. No responsibility is assumed for use of superseded or voided pages.

Round Faceplate Leftside View