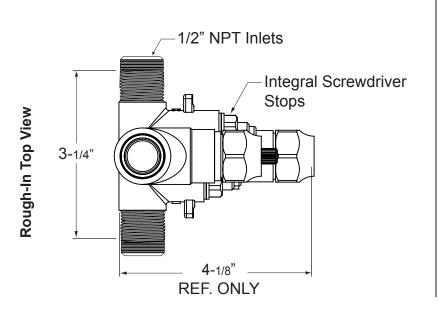

## Features:

- Forged Brass Construction
- · Adjustable Hot Limit Safety Stop with Push-In Override
- Flow capacity / Shut-Off: 7.0 gpm @ 45 psi
- Thermostatic valve cartridge: 18.30.294
- Screwdriver stop assembly: 18.30.895
- Volume control cartridge: 18.30.036