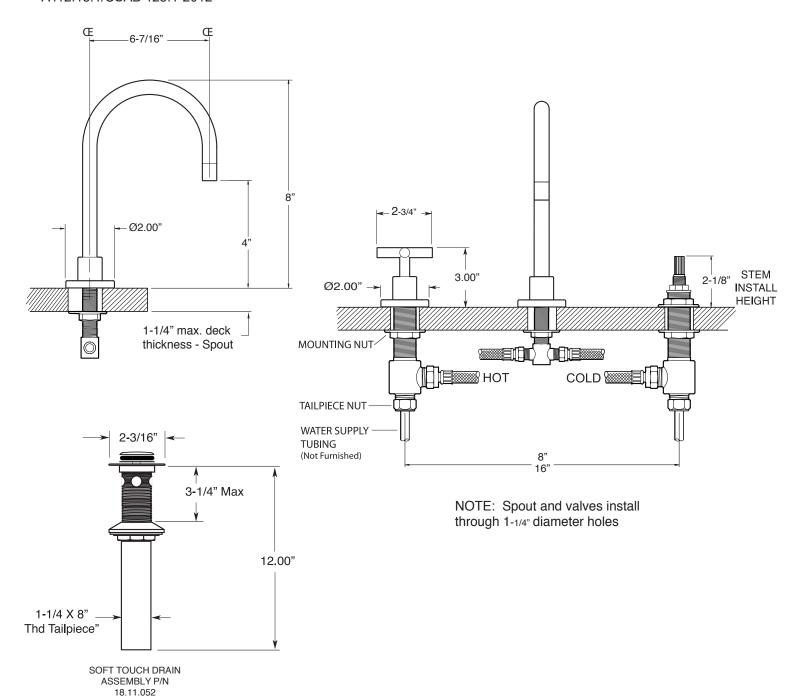

## **FEATURES:**

- All brass construction. Flexible hoses designed to be installed on 8" to 16" centers. Includes soft touch drain assembly. P/N 18.11.052
- · Lever style handles with inside screw attachment.
- 20 PT. 1/4-turn ceramic disc valve cartridge.
- · Available in all finishes. Warranty varies according to finish selection.
- · Standard aerator is limited to 1.2 gpm.
- Certified to meet or exceed the following codes and standards: ASME A112.18.1/CSAB 125.1-2012

## **SPECIFICATIONS**

3400 Series Widespread Lavatory Set with Short Spout and Nova II Handle

1.344808S

Note: Measurements are subject to change or cancellation. No responsibility is assumed for use of superseded or voided pages.