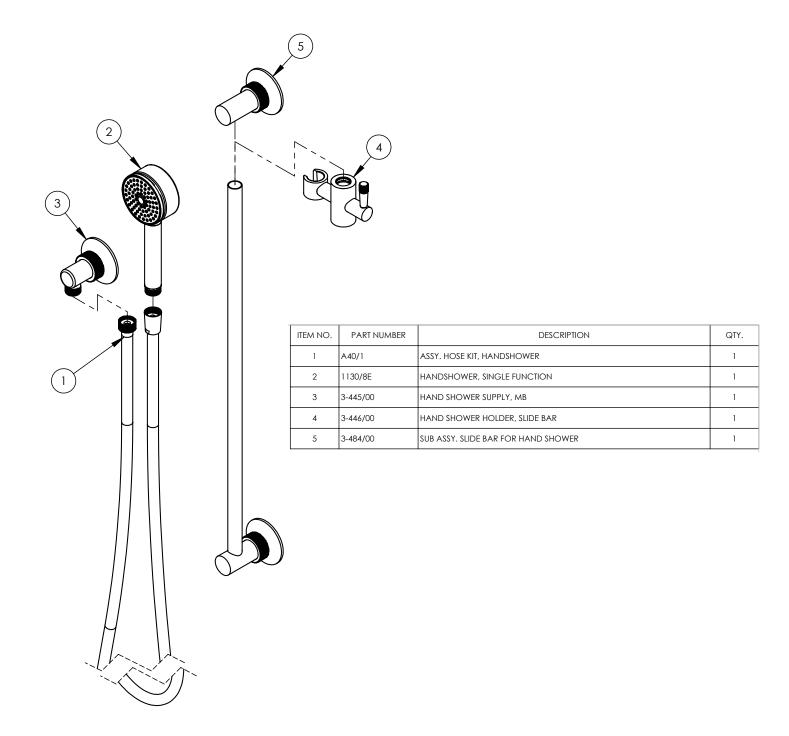

# www.rohlhome.com



# GRACELINE SINGLE FUNCTION HANDSHOWER SET

Michael Berman Graceline™

# **MB2046**

#### FEATURES

- · Complete with the following items:
- Shower bar
- Handshower
- Flexible metal hose
- Wall outlet
- Solid brass construction

## **COLORS/FINISHES**

- Polished Chrome
- Polished Nickel
- Satin Nickel
- French Brass
- Satin Gold
- · Saun Goiu

#### WARRANTY

- 2 years warranty on manufacturer defects\*
- defects\* \* 5 years warranty on Satin Gold Finish
- \* No warranty on French Brass Finish







## www.rohlhome.com

#### INSTALLATION INSTRUCTIONS





www.rohlhome.com

#### INSTALLATION INSTRUCTIONS