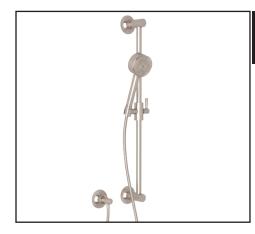

# GRACELINE SINGLE FUNCTION HANDSHOWER SET

Michael Berman Graceline™

# **MB2046**

#### FEATURES

- · Complete with the following items:
- Shower bar
- Handshower
- Flexible metal hose
- Wall outlet
- Solid brass construction