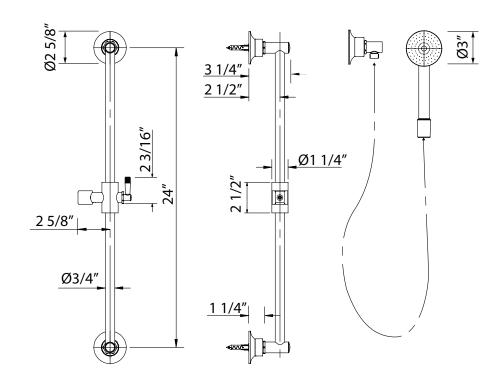

#### FEATURES

- · Complete with the following items:
- Shower bar
- Handshower
- Flexible metal hose
- Wall outlet
- Solid brass construction