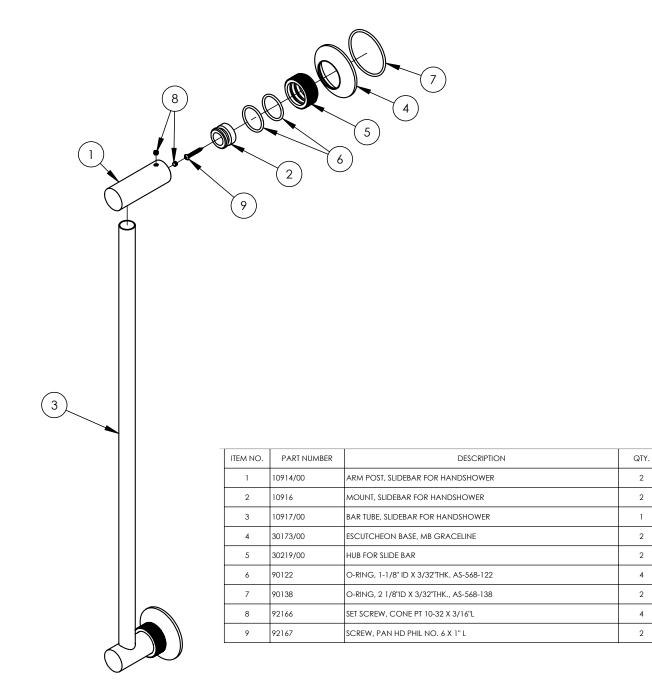

# www.rohlhome.com



# GRACELINE SINGLE FUNCTION HANDSHOWER SET

Michael Berman Graceline™

# **MB2046**

#### FEATURES

- · Complete with the following items:
- Shower bar
- Handshower
- Flexible metal hose
- Wall outlet
- Solid brass construction

## **COLORS/FINISHES**

- Polished Chrome
- Polished Nickel
- Satin Nickel
- French Brass
- Satin Gold
- · Saun Goiu

#### WARRANTY

- 2 years warranty on manufacturer defects\*
- defects\* \* 5 years warranty on Satin Gold Finish
- \* No warranty on French Brass Finish







## www.rohlhome.com

#### INSTALLATION INSTRUCTIONS





www.rohlhome.com

#### INSTALLATION INSTRUCTIONS