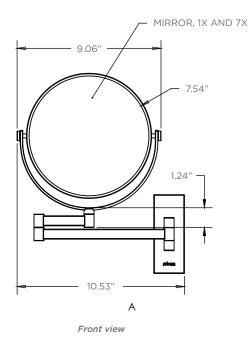

### Services

- Backed by Kohler
- Uncompromising Quality
- 2-week Lead Time
- 1-Year Limited Warranty

Dimensions

Side view

robern

© 2021 Robern, Inc. 701 N. Wilson Ave. Bristol, PA 19007 U.S.A. 800.877.2376 www.robern.com