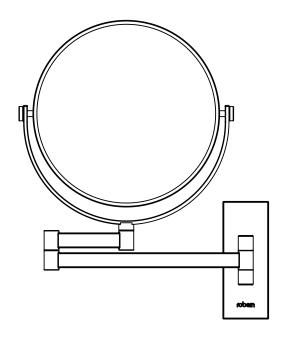

## Features

- Wall-mounted design, two-point extension for effortless adjustability
- 1x / 7x magnification to help with those up-close details
- Mirror rotates 180 degrees to allow for preferred placement
- Framed, for a bold look
- Durable chrome finish