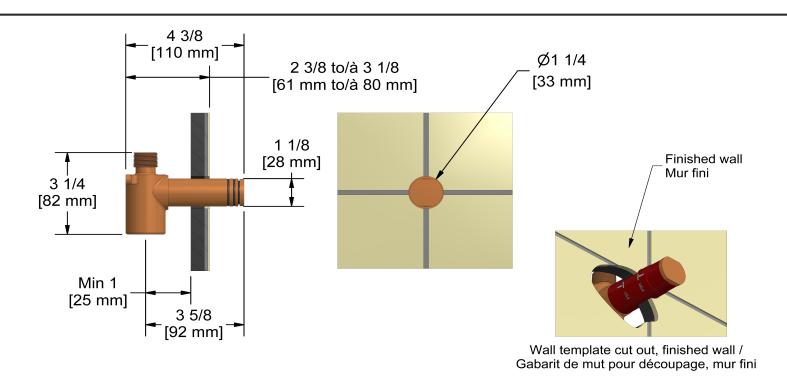

# **Specifications**

## **Descriptions**

- Rough only
- ½" inlet male NPT
- Test cap

### Available colors

• :

## **Certifications**

- CSA B125.1
- ASME A112.18.1
- CMR248 Approval

CUPC®



#### Sizes, models and finishes may differ from thoses presented.

#### Warranty

This **Riobel Inc.** product you have purchased carries a Limited Lifetime Warranty on the chrome, PVD finish, blacks and all working parts and is guaranteed from the initial purchase date against all manufacturing defects. All other finishes, including plastic components, are guaranteed for one year. All electric and/or electronic parts are covered by a 5-year limited warranty.

#### **Customer Service**

Ontario, West Canada: 888-287-5354 Quebec, Maritimes, United States: 866-473-8442