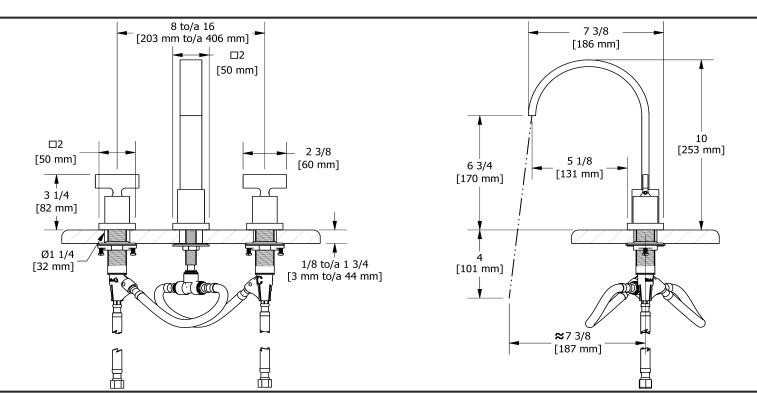

8" lavatory faucet **PFTQ08T** 

## **Descriptions**

- Ceramic cartridge
- 3/8" speedway compression
- Drilling hole diameter = Spout 5/8 (17mm) 2 handles 1 1/8 (29mm)
- Push drain