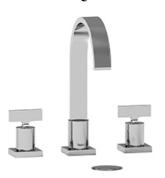

8" lavatory faucet **PFTQ08T** 

## **Descriptions**

- Ceramic cartridge
- 3/8" speedway compression
- Drilling hole diameter = Spout 5/8 (17mm) 2 handles 1 1/8 (29mm)
- Push drain