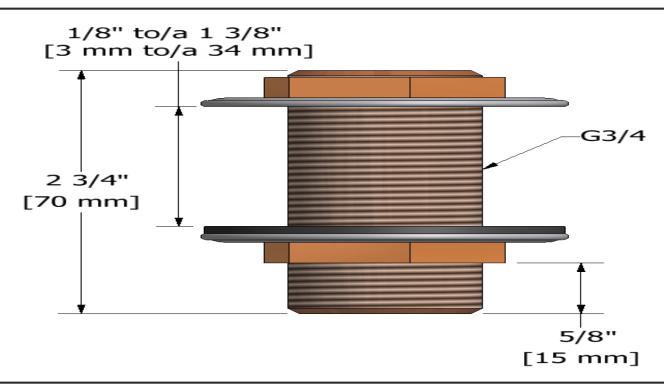

# **Specifications**

# **Descriptions**

- Pair
- ¾" outlet male
- ½" inlet female NPT

## Available colors

• C : Chrome





Sizes, models and finishes may differ from thoses presented.

#### Warranty

This **Riobel Inc.** product you have purchased carries a Limited Lifetime Warranty on the chrome, PVD finish, blacks and all working <u>parts</u> and is guaranteed from the initial purchase date against all <u>manufacturing defects</u>. All other finishes, including plastic components, are guaranteed for one year. All electric and/or electronic parts are covered by a 5-year limited <u>warranty</u>.

### **Customer Service**

Ontario, West Canada: 888-287-5354 Quebec, Maritimes, United States: 866-473-8442