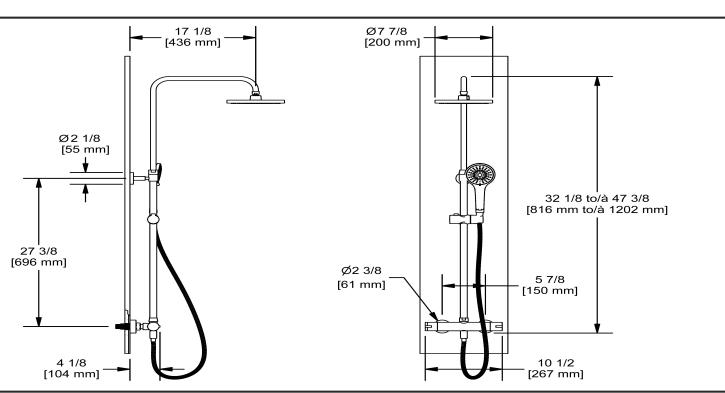

## **Descriptions**

- G¾" inlet female
- Thermostatic cartridge
- 428, 23 cm (9") plastic shower head
- 1/2" male X 3/4" male adaptor
- Ceramic cartridge/diverter
- Expandable rail
- 4380, 3-jet hand shower
- Ø 24mm (1") Slide Bar