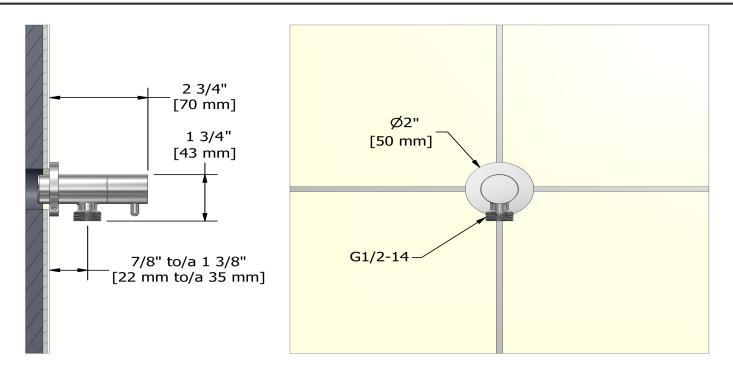

## **Descriptions**

- Ceramic cartridge
- Adjustable depth
- <sup>1</sup>/<sub>2</sub>" outlet male
- <sup>1</sup>/<sub>2</sub>" inlet female NPT
- Available colors
- C : Chrome
- BN : Brushed Nickel (PVD)