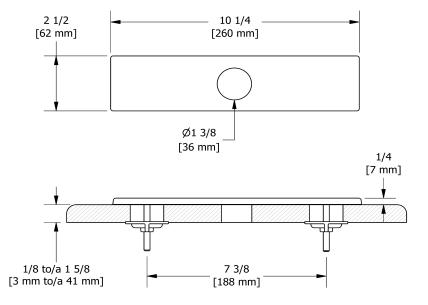

8" center kitchen faucet deck plate 5648

# Specifications

## **Descriptions**

- Attach kit
- Brass
- AZ101, MZ101, MZ601, MZ701, ED101, ED601, ED701, BO201, BO501 and BO601

# Available colors

- C : Chrome
- SS : Stainless Steel (PVD)





#### Sizes, models and finishes may differ from thoses presented.

## Warranty

This **Riobel Inc.** product you have purchased carries a Limited Lifetime Warranty on the chrome, PVD finish, blacks and all working parts and is guaranteed from the initial purchase date against all <u>manufacturing defects</u>. All other finishes, including plastic components, are guaranteed for one year. All electric and/or electronic parts are covered by a 5-year limited warranty.

## **Customer Service**

Ontario, West Canada : 888-287-5354 Quebec, Maritimes, United States : 866-473-8442