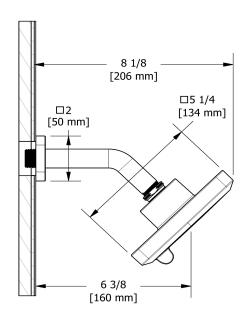

2-jet shower head with arm **376** 

## **Descriptions**

- Scale-free
- Shower arm with Salome flange with set screw
- Swivel
- 2 jets: luxurious, invigorating
- Six positions