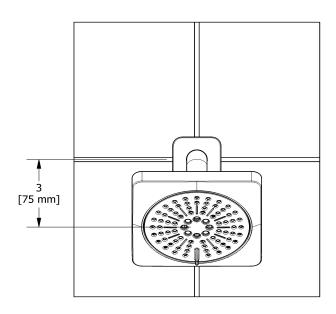

2-jet shower head with arm **376** 

## **Descriptions**

- Scale-free
- Shower arm with Salome flange with set screw
- Swivel
- 2 jets: luxurious, invigorating
- Six positions