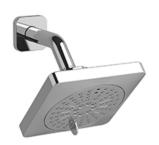

2-jet shower head with arm **376** 

## **Descriptions**

- Scale-free
- Shower arm with Salome flange with set screw
- Swivel
- 2 jets: luxurious, invigorating
- Six positions