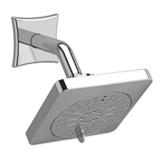

2-jet shower head with arm 326

# **Descriptions**

- Scale-free
- Swivel
- Shower arm with Eiffel flange
- Six positions
- 2 jets: luxurious, invigorating