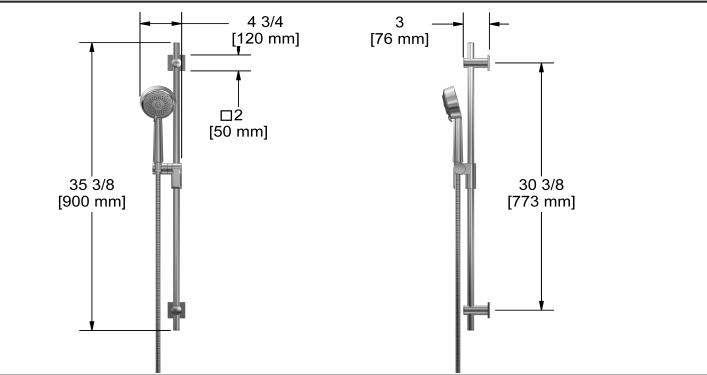

## Descriptions

- 10, 4-jet hand shower with pause
- Scale-free
- 150 cm (59") double interlock flexible hose, swivel and 2 check valves
- Ø19 mm (¾") slide bar
- Easy-Glide left cursor

Sizes, models and finishes may differ from thoses presented.