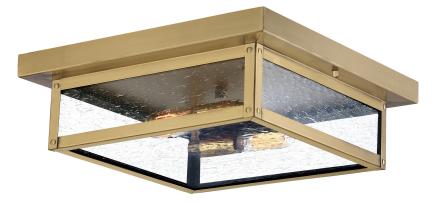

| Material: Brass                             |
|---------------------------------------------|
| Glass/Shade Description: Clear Seeded Glass |
| - Glass - Seeded                            |