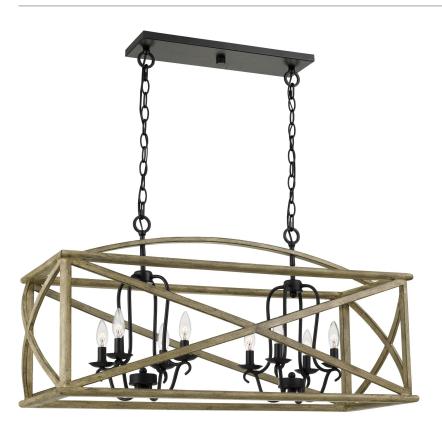

#### WHN841DW

Woodhaven Island Chandelier Distressed Weathered Oak

### **DIMENSIONS**

Dimensions: 40.75" W x 19.5" H x 17.5" D

Overall Height: 73"

Canopy Dimensions: 20.00"W x 6.00"D

Chain/Downrod Length: 8'

Weight: 26.00 lbs

Dimensional Weight: 123.00 lbs.

#### **DETAILS**

Material: Steel

#### **LAMPING**

Light Source: Incandescent

Bulb Included: No

Bulb Type: Candelabra Base

**Bulb Quantity: 8** 

Watts per Bulb: 60