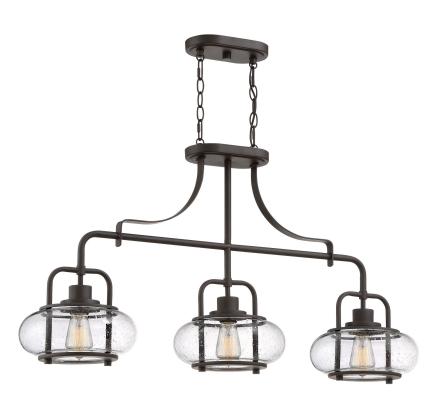

# **DETAILS**

Material: Steel

Glass/Shade Description: Clear Seedy Glass

## **LAMPING**

Light Source: Incandescent

Bulb Included: Yes

Bulb Type: Medium Base

Bulb Quantity: 3

Watts per Bulb: 60

#### **DIMENSIONS**

Dimensions: 38" W x 21.55" H x 10" D

Overall Height: 61"

Canopy Dimensions: 8.00"W x 4.50"D

Chain/Downrod Length: 4'

Weight: 14.30 lbs

Dimensional Weight: 67.00 lbs.

We reserve the right to revise the design of components of any product due to parts availability or change in our Listed Mark standarts without assuming any obligation or liability to modify any products previously manufactured and without notice. This literature depicts a product DESIGN that is the SOLE and EXCLUSIVE PROPERTY of Quoizel Lighting Inc. Compliance with U.S. COPYRIGHT and PATENT requirements, notidication is hereby presented in this form that this literature, or this product depicts, is NOT to be copied, altered or used in any manner without the express written consent of, or contray to the best interests of Qouizel Inc. 03/31/2013