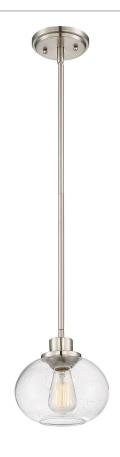

### TRG1508BN

Trilogy Mini Pendant Brushed Nickel

## **DIMENSIONS**

Dimensions: 8" W x 7.5" H x 8" D Overall Height: 43.5"

Canopy Dimensions: 5.00" Dia.

Chain/Downrod Length: 2 (0.5"D x 6") and 2 (0.5"D x 12")

Down Rods

Weight: 3.50 lbs

Dimensional Weight: 8.00 lbs.

## **DETAILS**

Material: Steel

Glass/Shade Description: Seedy Glass