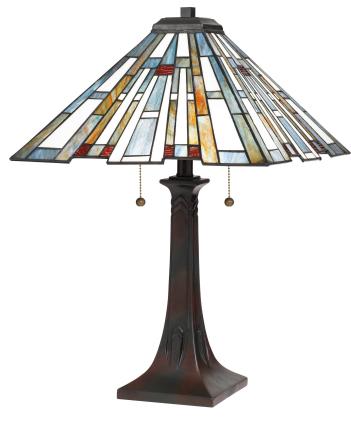

# TFMK6325VA

Maybeck Table Lamp Valiant Bronze

#### DETAILS

| Material: Resin-Glass                  |
|----------------------------------------|
|                                        |
| Glass/Shade Description: Tiffany Glass |
|                                        |

#### DIMENSIONS

| Dimensions: 16" W x 24.75" H x 16" D |
|--------------------------------------|
| Weight: 7.10 lbs                     |
| Dimensional Weight: 29.00 lbs.       |

We reserve the right to revise the design of components of any product due to parts availability or change in our Listed Mark standarts without assuming any obligation or liability to modify any products previously manufactured and without notice. This literature depicts a product DESIGN that is the SOLE and EXCLUSIVE PROPERTY of Quoizel Lighting Inc. Compliance with U.S. COPYRIGHT and PATENT requirements, notidication is hereby presented in this form that this literature, or this product depicts, is NOT to be copied, altered or used in any manner without the express written consent of, or contray to the best interests of Qouizel Inc. 03/31/2013