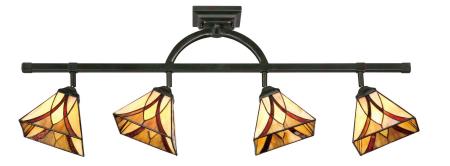

# QUOIZEL.

## DETAILS

| Material: Steel                        |
|----------------------------------------|
|                                        |
| Glass/Shade Description: Tiffany Glass |
|                                        |

#### DIMENSIONS

| Dimensions: 43.5" W x 13.5" H x 7" D |
|--------------------------------------|
| Canopy Dimensions: 5.50" Dia.        |
| Weight: 11.24 lbs                    |
| Dimensional Weight: 27.00 lbs.       |