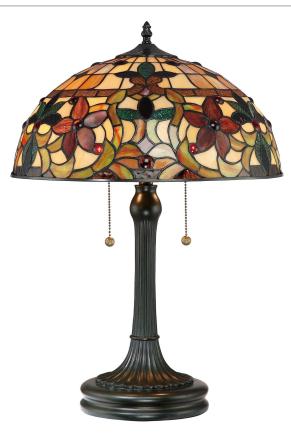

#### **TF878T** Kami Table Lamp Vintage Bronze

### DETAILS

| Material: Resin                        |
|----------------------------------------|
|                                        |
| Glass/Shade Description: Tiffany Glass |
|                                        |