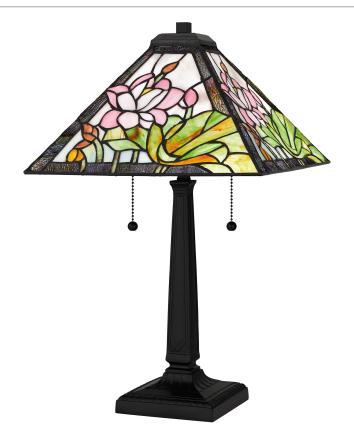

## **TF16145MBK**

Tiffany Table Lamp Matte Black

# **DETAILS**

Material: RESIN

Glass/Shade Description: Multicolor Art Glass

- Glass - Stained Glass/Tiffany