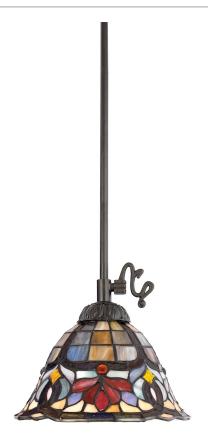

#### **TF1536VB**

Hyacinth Mini Pendant Vintage Bronze

# **DIMENSIONS**

Dimensions: 8.75" W x 8.5" H x 8.75" D

Overall Height: 47"

Canopy Dimensions: 5.50" Dia.

Chain/Downrod Length: 2 (0.5"D x 6") and 2 (0.5"D x 12")

Down Rods

Weight: 4.00 lbs

Dimensional Weight: 12.00 lbs.

## **DETAILS**

Material: Steel-Glass

Glass/Shade Description: Tiffany Glass