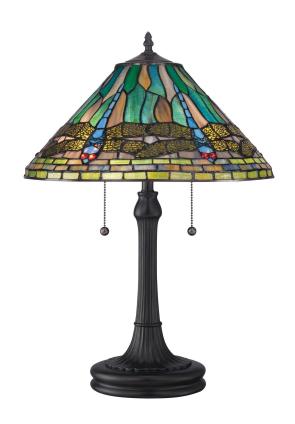

## TF1508TVB

King Table Lamp Vintage Bronze

## **DETAILS**

Material: Resin

Glass/Shade Description: Tiffany Glass