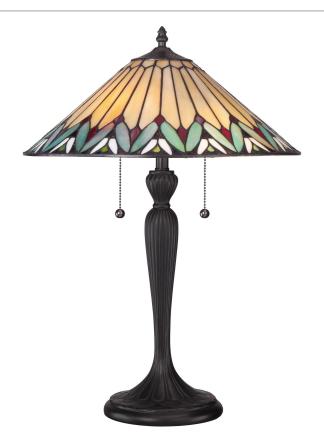

#### TF1433T

Pearson Table Lamp Other

## **DETAILS**

Material: Resin-Glass

Glass/Shade Description: Tiffany Glass