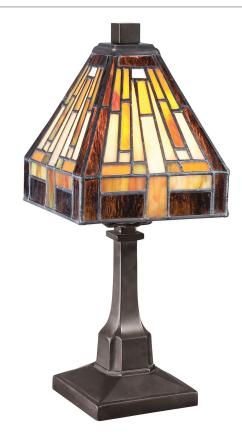

## TF1018TVB

Stephen Table Lamp Vintage Bronze

# **DIMENSIONS**

Dimensions: 5" W x 12" H x 5" D

Weight: 2.20 lbs

Dimensional Weight: 6.00 lbs.

## **DETAILS**

Material: Resin

Glass/Shade Description: Tiffany Glass